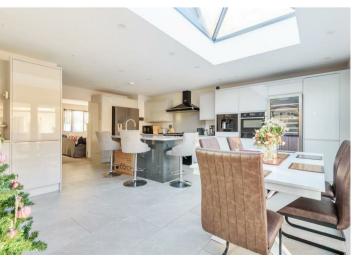

Kaybridge Residential are delighted to bring to market this well presented extended and renovated two bedroom bungalow to the market.

As you enter the front door you are led in to the living room with an opening to the impressive kitchen dining family space. This extended space features bifold doors and a large sky light giving the room plenty light. The kitchen is fitted with an extensive range of cupboards, granite worktops, an island with breakfast bar and appliances including a 4 way quooker tap, Range style cooker, built in coffee machine, microwave/steamer, warming drawer, wine cooler and integrated dishwasher.