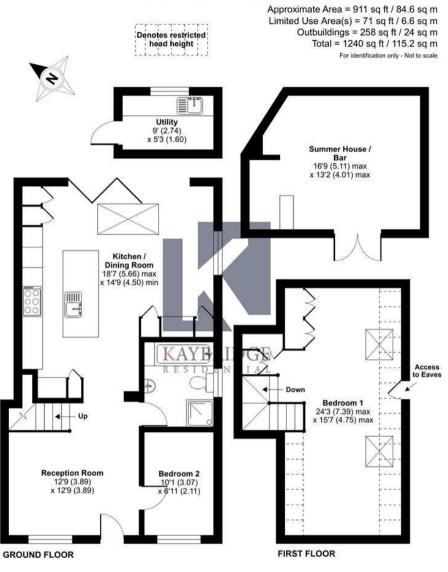

## Deans Walk, Great Bookham, Leatherhead, KT23

Floor plan produced in accordance with RICS Property Measurement Standards incorporating International Property Measurement Standards (IPMS2 Residential). ©n/checom 2022. Produced for Kaybridge Residential Ltd. REF: 925761

On the ground floor is the second bedroom and modern family bathroom. The main bedrooms is

located on the first floor and offers bright and spacious accommodation. There is a dressing area to one end of the room which could be divided to make an additional bedroom. There are good sized built in eaves cupboards offering extra storage.

The property set in a quiet cul-de-sac and is approached via double gates leading to the block paved driveway offering parking for two vehicles. A side gate leads to the secluded rear garden with a porcelain patio and raised flower beds. There is a substantial garden annex at the end of the garden, currently used as a games room, with power, lighting, heating, bar and connections in place for a shower room. This could also be used as a home office or separate annex to rent out. To the side of the property is a hot tub and a utility room. The utility room features power, light, heating, a sink, and plumbing for a washing machine and dryer.

Kaybridge Residential are delighted to bring to market this well presented extended and renovated two bedroom bungalow to the market.

As you enter the front door you are led in to the living room with an opening to the impressive kitchen dining family space. This extended space features bifold doors and a large sky light giving the room plenty light. The kitchen is fitted with an extensive range of cupboards, granite worktops, an island with breakfast bar and appliances including a 4 way quooker tap, Range style cooker, built in coffee machine, microwave/steamer, warming drawer, wine cooler and integrated dishwasher.