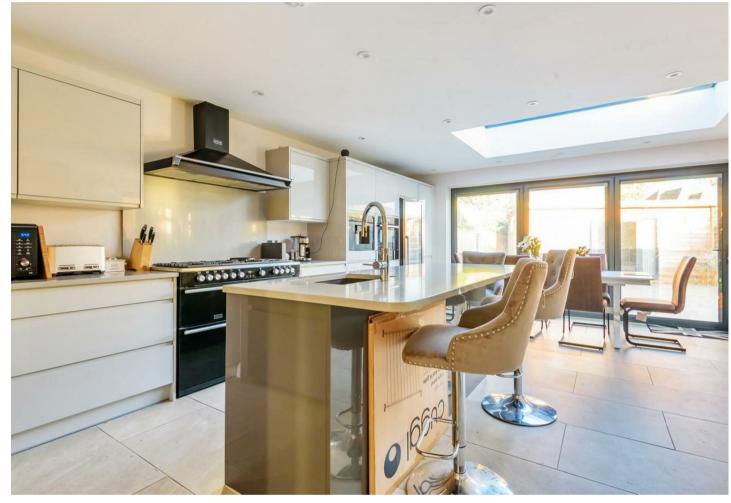

Kaybridge Residential are delighted to bring to market this well presented extended and renovated two bedroom bungalow to the market.

As you enter the front door you are led in to the living room with an opening to the impressive kitchen dining family space. This extended space features bifold doors and a large sky light giving the room plenty light. The kitchen is fitted with an extensive range of cupboards, granite worktops, an island with breakfast bar and appliances including a 4 way quooker tap, Range style cooker, built in coffee machine, microwave/steamer, warming drawer, wine cooler and integrated dishwasher.