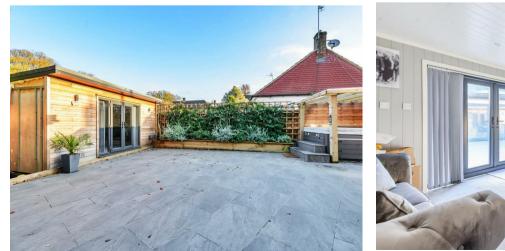

The property set in a quiet cul-de-sac and is approached via double gates leading to the block paved driveway offering parking for two vehicles. A side gate leads to the secluded rear garden with a porcelain patio and raised flower beds. There is a substantial garden annex at the end of the garden, currently used as a games room, with power, lighting, heating, bar and connections in place for a shower room. This could also be used as a home office or separate annex to rent out. To the side of the property is a hot tub and a utility room. The utility room features power, light, heating, a sink, and plumbing for a washing machine and dryer.

Kaybridge Residential are delighted to bring to market this well presented extended and renovated two bedroom bungalow to the market.

As you enter the front door you are led in to the living room with an opening to the impressive kitchen dining family space. This extended space features bifold doors and a large sky light giving the room plenty light. The kitchen is fitted with an extensive range of cupboards, granite worktops, an island with breakfast bar and appliances including a 4 way quooker tap, Range style cooker, built in coffee machine, microwave/steamer, warming drawer, wine cooler and integrated dishwasher.